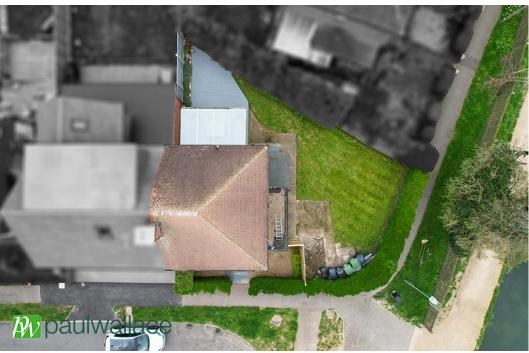

## Tudor Close, West Cheshunt, EN7 5BN

This TWO BEDROOM SEMI DETACHED property benefits from a CORNER PLOT with views over the NEW RIVER with potential to extend (STPP). Beautifully presented throughout with a REFITTED BATHROOM and a KITCHEN/DINER with separate utility room. Gas central heating and double glazed windows.

## Key features

- Two Bedrooms
- Beautifully Presented
- Kitchen/Diner
- Corner Plot

- Semi Detached
- Refitted Bathroom
- Potential To Extend (STPP)