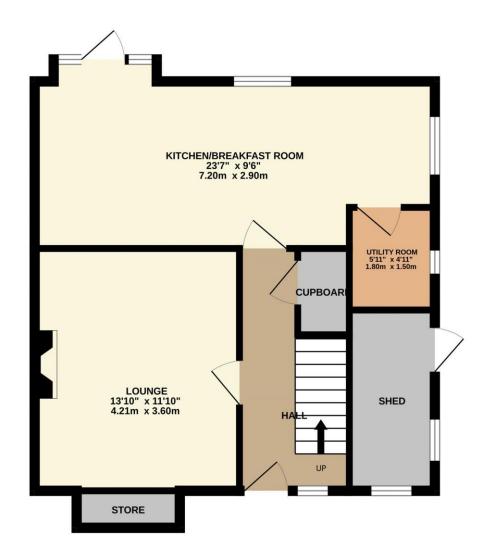

## Tudor Close, West Cheshunt, EN7 5BN

This TWO BEDROOM SEMI DETACHED property benefits from a CORNER PLOT with views over the NEW RIVER with potential to extend (STPP). Beautifully presented throughout with a REFITTED BATHROOM and a KITCHEN/DINER with separate utility room. Gas central heating and double glazed windows.

## Key features

- Two Bedrooms
- Beautifully Presented
- Kitchen/Diner
- Corner Plot

- Semi Detached
- Refitted Bathroom
- Potential To Extend (STPP)

## **Property Information**

Tenure Freehold

Council Tax

**EPC** Rating

D

**Local Authority** Broxbourne Borough Council

- Utility Room

cheshunt@paulwallace.co.uk