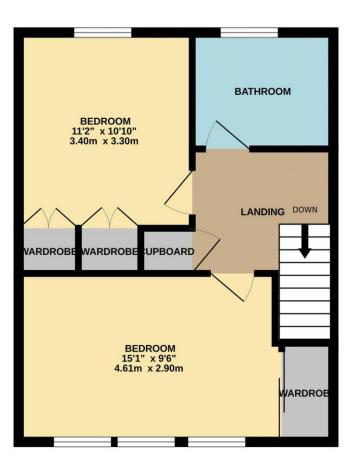

## Tudor Close, West Cheshunt, EN7 5BN

This TWO BEDROOM SEMI DETACHED property benefits from a CORNER PLOT with views over the NEW RIVER with potential to extend (STPP). Beautifully presented throughout with a REFITTED BATHROOM and a KITCHEN/DINER with separate utility room. Gas central heating and double glazed windows.

## Key features

- Two Bedrooms
- Beautifully Presented
- Kitchen/Diner
- Corner Plot

- Semi Detached
- Refitted Bathroom
- Potential To Extend (STPP)

## **Property Information**

Tenure Freehold

Council Tax

**EPC** Rating

D

**Local Authority** Broxbourne Borough Council

- Utility Room

cheshunt@paulwallace.co.uk