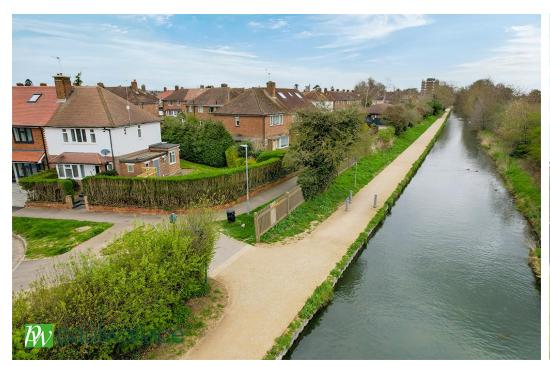

## Tudor Close, West Cheshunt, EN7 5BN

This TWO BEDROOM SEMI DETACHED property benefits from a CORNER PLOT with views over the NEW RIVER with potential to extend (STPP). Beautifully presented throughout with a REFITTED BATHROOM and a KITCHEN/DINER with separate utility room. Gas central heating and double glazed windows.