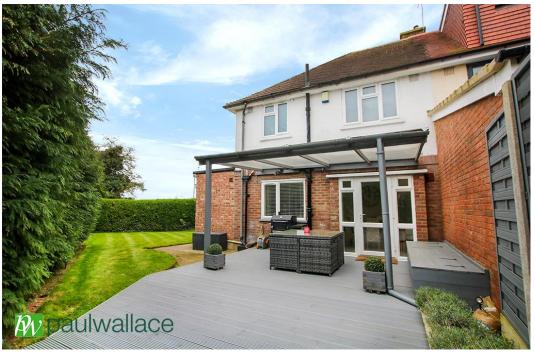

## Tudor Close, West Cheshunt, EN7 5BN

This TWO BEDROOM SEMI DETACHED property benefits from a CORNER PLOT with views over the NEW RIVER with potential to extend (STPP). Beautifully presented throughout with a REFITTED BATHROOM and a KITCHEN/DINER with separate utility room. Gas central heating and double glazed windows.

## Key features

- Two Bedrooms
- Beautifully Presented
- Kitchen/Diner
- Corner Plot

- Semi Detached
- Refitted Bathroom
- Potential To Extend (STPP)