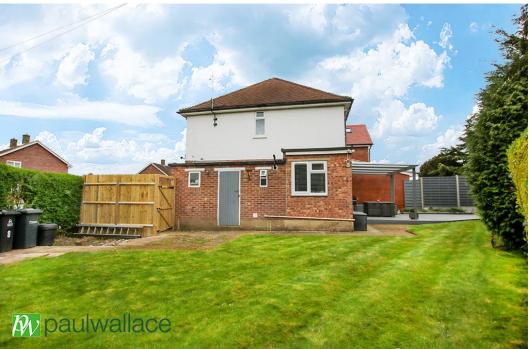

## Tudor Close, West Cheshunt, EN7 5BN

This TWO BEDROOM SEMI DETACHED property benefits from a CORNER PLOT with views over the NEW RIVER with potential to extend (STPP). Beautifully presented throughout with a REFITTED BATHROOM and a KITCHEN/DINER with separate utility room. Gas central heating and double glazed windows.

## Key features

- Two Bedrooms
- Beautifully Presented
- Kitchen/Diner
- Corner Plot

- Semi Detached
- Refitted Bathroom
- Potential To Extend (STPP)