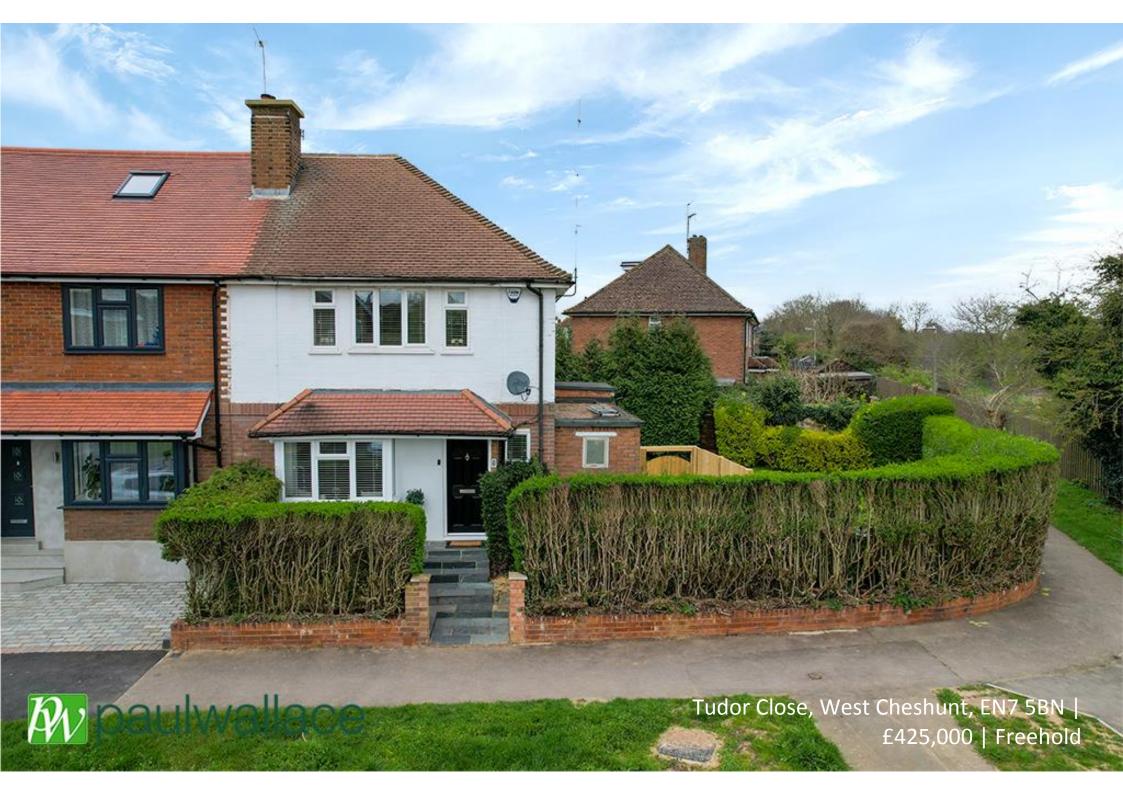

## Tudor Close, West Cheshunt, EN7 5BN

This TWO BEDROOM SEMI DETACHED property benefits from a CORNER PLOT with views over the NEW RIVER with potential to extend (STPP). Beautifully presented throughout with a REFITTED BATHROOM and a KITCHEN/DINER with separate utility room. Gas central heating and double glazed windows.

## Key features

- Two Bedrooms
- Beautifully Presented
- Kitchen/Diner
- Corner Plot

- Semi Detached
- Refitted Bathroom
- Potential To Extend (STPP)