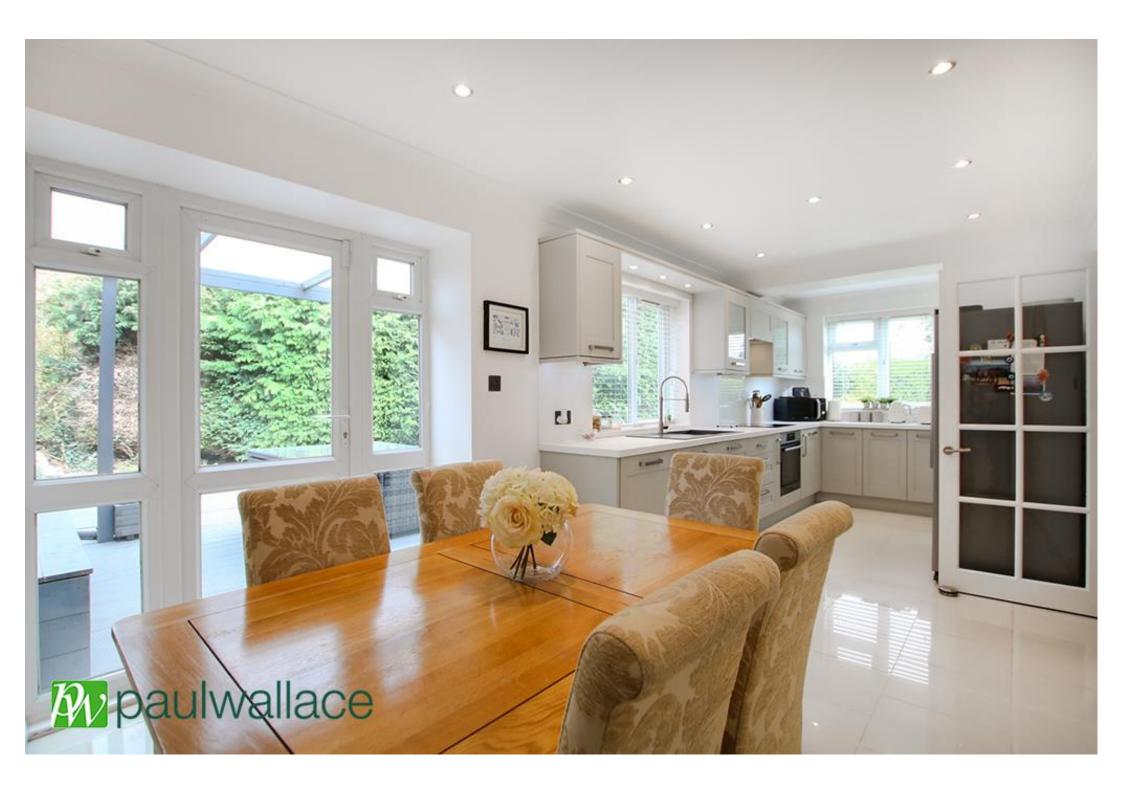

## Tudor Close, West Cheshunt, EN7 5BN

This TWO BEDROOM SEMI DETACHED property benefits from a CORNER PLOT with views over the NEW RIVER with potential to extend (STPP). Beautifully presented throughout with a REFITTED BATHROOM and a KITCHEN/DINER with separate utility room. Gas central heating and double glazed windows.

## Key features

- Two Bedrooms
- Beautifully Presented
- Kitchen/Diner
- Corner Plot

- Semi Detached
- Refitted Bathroom
- Potential To Extend (STPP)

## **Property Information**

Tenure Freehold

Council Tax

**EPC** Rating

D

**Local Authority** Broxbourne Borough Council

- Utility Room

cheshunt@paulwallace.co.uk